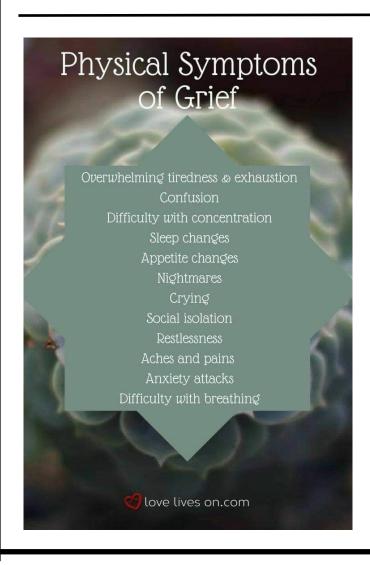

u wake up in the morning, And the storm of emotions resonates, To the moment of darkness and trauma, that forever changed your life.

On December 20th., when our son Michael passed away, we felt the unbearable pain.

You try to move away from the tragedy that engulfed the whole family.

You feel that the pain will last forever.

This year, 2020 ,was very difficult.

The numbers were staring at us nonstop.

The year was a reminder of the devastation and the heartache.

The grief overshadowed everything that we did.

We survived, we took small steps, we learned that time is short.

The grief lasts forever, despite the pain and the darkness.

He didn't stay long, but he made a lasting impact on our life.

We will survive the challenge of our days.

In loving memory forever.

Tanya and Sam







Dear Christina,

I can't believe another year has passed, it seems like it was only yesterday! February 6th will be your 35th birthday and you get to celebrate in heaven with your grandparents, aunts, uncles and friends. We will celebrate your 35th birthday here as well. I still remember holding you for the first time. Looking at your beautiful face, touching your soft cheeks, counting your fingers and toes, and promising you that I would always be there for you. Christina I miss your face, I miss your laughter, I miss talking to you, I miss arguing with you, I miss hugging you, oh Christina, I miss you and love you so much! Every time I'm with John and Juliet I can't help but think how you would love and spoil them. Sometimes it just breaks my heart knowing that they will never know y